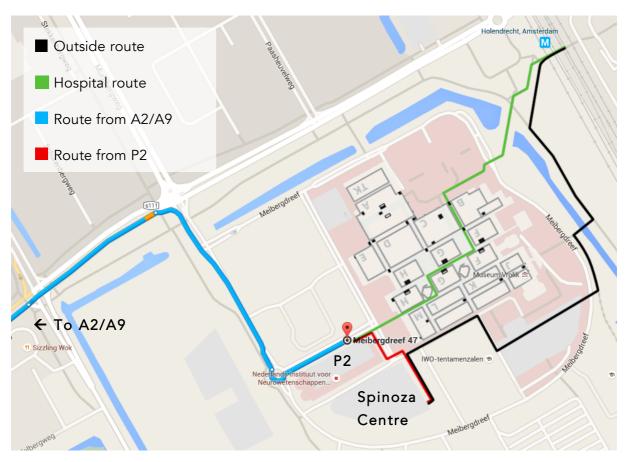

## By metro or train from Amsterdam Central Station

Take metro line 54 (direction Gein). Exit the metro at stop Holendrecht/AMC and leave the platform at the Oudenrijnlaan/AMC exit. If you arrive by train, exit at Amsterdam Holendrecht and leave the platform at the 'woonwijk Holendrecht/AMC' exit. There are two routes to the Spinoza Centre: an outside route (black in above image) and a covered route (green in above image) through the hospital in case of bad weather.

For the outside route, turn right after you exit the platform and follow the bike lane and the yellow signs indicating N.I.N. until you see a wooden bridge to your right. Cross the bridge and go left for about 50 meters, then turn right and cross the road at the pedestrian crossing. Head straight over the parking lot until you reach the grey 'IWO-tentamenzalen' building, where you turn right and then left. Continue for another 50 meters and take the second road to your left. On your right you will find the Spinoza Centre, a white and brown building surrounded by grass. The intercom is located to the right of the sliding doors.

For the route through the hospital, also turn right after you exit the platform and follow the covered walkway to the hospital. Enter the hospital through the main entrance on your left

and walk straight on to the main square, which you cross (the AKO bookshop is on your right). Look for a blue sign indicating 'parkeergarage P2'. Follow these signs until you reach the parking garage. From here on follow the route described in the *Route from P2* section.

## By car

From the A2 or A9 follow the signs to the AMC hospital. At the first set of traffic lights (next to the Sizzling Wok) go straight ahead. At the next intersection, turn right onto Meibergdreef and follow it until you reach a roundabout. Take the third exit to arrive at parking garage P2. Also see the blue route on the image above.

## Route from P2

Exit the garage at ground level and turn right. Follow the bike path past the garage until the road forks. Go left and then immediately right. Follow the grassy road until you reach the Spinoza Centre, a white and brown building surrounded by grass. The intercom is located to the right of the sliding doors. Also see the red route in the image above.